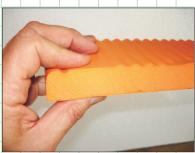

Wall Pad Dimensions: 31" x 12" Thickness: 1.0"

Aluminum Reinforced Strips Length: 39.4" Inside Dimensions: 2.0" x 2.0" Thickness: 3/4"

Instant Adhesive For fast, long lasting installation

Slim "V"Corner Strips Length: 72" Inside Dimensions: 5/8" x 5/8" Thickness: 5/8"