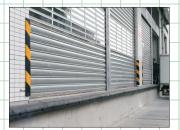

## Shock Absorbing Foam Safety Padding

INCREASE SAFETY - REDUCE LIABILITY

10,000+ USES

Manufacturing - Materials Handling - Construction - Transportation Military - Recreation - Education - Medical - Residential

The rugged, foam padding protects people from getting hurt in all types of hazardous environments - on hard, sharp, or dangerous corners and edges of structures, equipment and furnishings. The outer protective cover is abrasion resistant, waterproof and anti-bacterial. The inner foam gives it "shock-absorbing" properties. Easy to install indoors and outdoors.