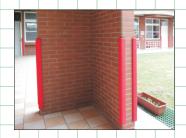

## Shock Absorbing Foam Safety Padding

INCREASE SAFETY - REDUCE LIABILITY

10,000+ USES

Manufacturing - Materials Handling - Construction - Transportation Military - Recreation - Education - Medical - Residential

The rugged, foam padding protects people from getting hurt in all types of hazardous environments - on hard, sharp, or dangerous corners and edges of structures, equipment and furnishings. The outer protective cover is abrasion resistant, waterproof and anti-bacterial. The inner foam gives it "shock-absorbing" properties. Easy to install indoors and outdoors.