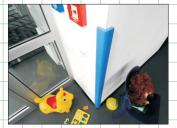

The rugged, foam padding protects people from getting hurt in all types of hazardous environments - on hard, sharp, or dangerous corners and edges of structures, equipment and furnishings. The outer protective cover is abrasion resistant, waterproof and anti-bacterial. The inner foam gives it "shock-absorbing" properties. Easy to install indoors and outdoors.