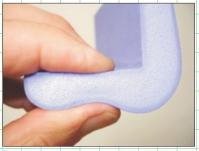

Basic Corner Strips Length: 39.4" Inside Dimensions: 1.75" x 1.75"

Thickness: 5/8"

3-D Jumbo Corner Guards Inside Dimensions: 4" x 4" x 4" Thickness: 5/8'

Slim "C" Corner Strips Length: 72" Inside Dimensions: 1" x 1.2" Thickness: 5/8'