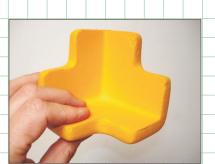

Basic Corner Strips Length: 39.4" Inside Dimensions: 1.75" x 1.75"

Thickness: 5/8"

3-D Jumbo Corner Guards Inside Dimensions: 4" x 4" x 4" Thickness: 5/8'

Slim "C" Corner Strips Length: 72" Inside Dimensions: 1" x 1.2" Thickness: 5/8'