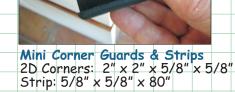

Basic Corner Strips Length: 39.4" Inside Dimensions: 1.75" x 1.75"

Thickness: 5/8"

3-D Jumbo Corner Guards Inside Dimensions: 4" x 4" x 4" Thickness: 5/8'

Slim "C" Corner Strips Length: 72" Inside Dimensions: 1" x 1.2" Thickness: 5/8'

Wall Pad Dimensions: 31" x 12" Thickness: 1.0"

Aluminum Reinforced Strips Length: 39.4" Inside Dimensions: 2.0" x 2.0" Thickness: 3/4"

Instant Adhesive For fast, long lasting installation

Slim "V"Corner Strips Length: 72" Inside Dimensions: 5/8" x 5/8" Thickness: 5/8"

Aluminum Reinforced Strips + Reflective Tape Length: 39.4" - Thickness: 3/4" Inside Dimensions: 3.0" x 3.0"

2-D Jumbo Corner Guards Inside Dimensions:  $5.3" \times 1.8" \times 1.8"$ Thickness: 5/8'

Flat Strip - 4 Tear Off Sections Length: 39.4" Width: 1.25" Thickness: 5/8"