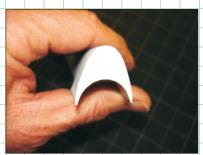

Wall Pad Dimensions: 31" x 12" Thickness: 1.0"

Aluminum Reinforced Strips Length: 39.4" Inside Dimensions: 2.0" x 2.0" Thickness: 3/4"

Instant Adhesive For fast, long lasting installation

Slim "V"Corner Strips Length: 72" Inside Dimensions: 5/8" x 5/8" Thickness: 5/8"