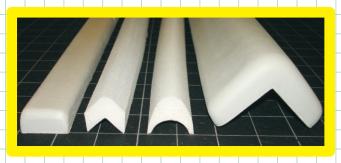

Basic Corner Strips Length: 39.4" Inside Dimensions: 1.75" x 1.75"

Thickness: 5/8"

3-D Jumbo Corner Guards Inside Dimensions: 4" x 4" x 4" Thickness: 5/8'

Slim "C" Corner Strips Length: 72" Inside Dimensions: 1" x 1.2" Thickness: 5/8'

Wall Pad Dimensions: 31" x 12" Thickness: 1.0"

Aluminum Reinforced Strips Length: 39.4" Inside Dimensions: 2.0" x 2.0" Thickness: 3/4"

Instant Adhesive For fast, long lasting installation

Slim "V"Corner Strips Length: 72" Inside Dimensions: 5/8" x 5/8" Thickness: 5/8"

Aluminum Reinforced Strips + Reflective Tape Length: 39.4" - Thickness: 3/4" Inside Dimensions: 3.0" x 3.0"

2-D Jumbo Corner Guards Inside Dimensions:  $5.3" \times 1.8" \times 1.8"$ Thickness: 5/8'

Flat Strip - 4 Tear Off Sections Length: 39.4" Width: 1.25" Thickness: 5/8"