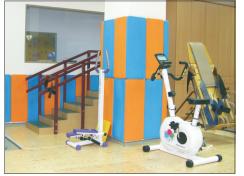

## MULTI-PURPOSE SAFETY PADDING FOR ALL SCHOOL & RECREATIONAL FACILITIES

Playrooms

Early Learning Centers

Fitness & Training Rooms

## Benefits

- ★ Shock Absorbing
- ★ Durable and long lasting
- ★ Easy installation
- ★ Quick repair or replacement
- ★ Waterproof
- ★ Anti-Bacterial
- ★ UV treated
- ★ Non-toxic
- ★ Vibrant colors

Play Areas