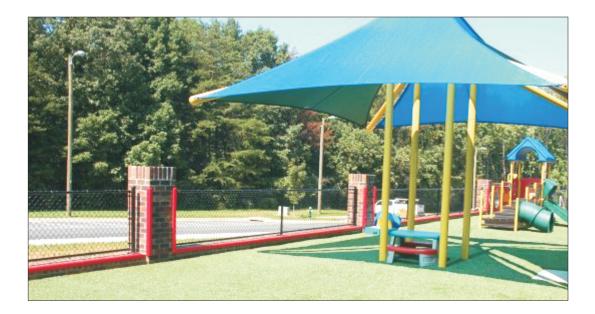

## INCREASE SAFETY - REDUCE LIABILITY

MultiPurpose Safety Padding Childcare - Kid Gym - Nursery - Playground

"I just wanted to thank you for a great product. My husband ordered the Basic Corner Strip in red for our church Toddler playground. This playground serves ages 1-2 years old, both for church and for our Weekday Early Education (W.E.E.) School. I am the director of WEE School and my teachers are thrilled with the product. They feel we are offering an even safer playground on which the children can play.